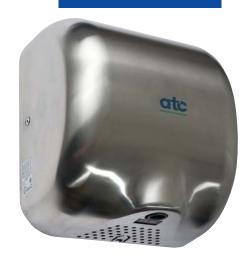

#### **DESCRIPTION**

| Product Code   | Z - 2281M            | Z - 2281W     |
|----------------|----------------------|---------------|
| Cover Material | Stainless Steel      | Steel         |
| Finish         | Matt Stainless Steel | Painted Steel |
| Warranty       | 2 Year               | 2 Year        |
| Activation     | Automatic            | Automatic     |