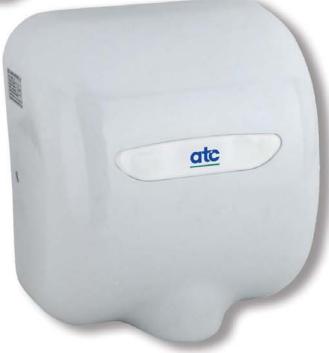

#### **DESCRIPTION**

| Product Code   | Z - 2281M            | Z - 2281W     |
|----------------|----------------------|---------------|
| Cover Material | Stainless Steel      | Steel         |
| Finish         | Matt Stainless Steel | Painted Steel |
| Warranty       | 2 Year               | 2 Year        |
| Activation     | Automatic            | Automatic     |