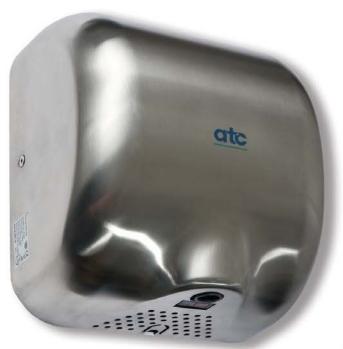

#### **DESCRIPTION**

| Product Code   | Z - 2281M            | Z - 2281W     |
|----------------|----------------------|---------------|
| Cover Material | Stainless Steel      | Steel         |
| Finish         | Matt Stainless Steel | Painted Steel |
| Warranty       | 2 Year               | 2 Year        |
| Activation     | Automatic            | Automatic     |